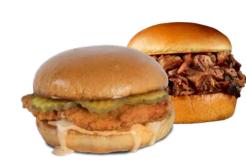

### **MEATS** BY THE LB

1/4 LB 1/2 LB

1/2 RACK | FULL RACK

Brisket CHOPPED OR SLICED 750 CAL

**Turkey Breast** 220 CAL

Smoked Chicken 220 CAL

Pulled Pork 690 CAL

Polish Sausage 770 CAL