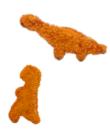

### KIDS MEAL

1 MEAT OR DINO NUGGETS, SIDE, TEXAS TOAST & LIL' YELLOW CUP 210-1120 CAL

1,200 to 1,400 calories a day is used for general nutrition advice for children ages 4-8 years, but calorie needs vary. \*One free kid's meal with \$12 purchase per adult on Sundays. Dine-in only